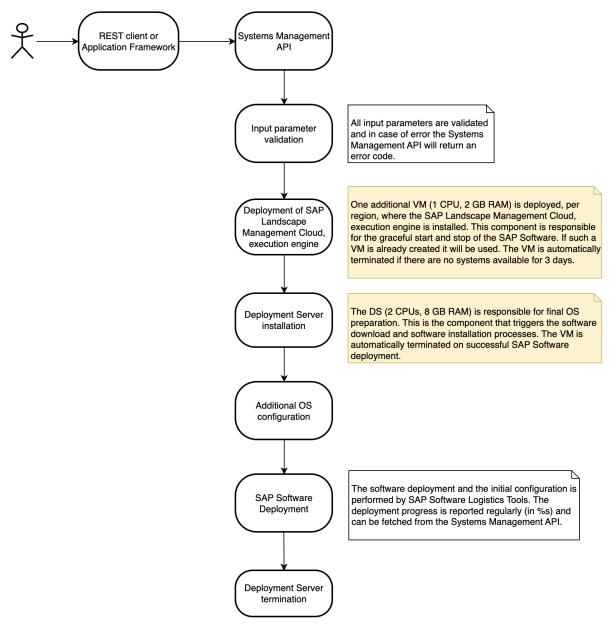

## PROCESS DIAGRAM

This is the process diagram for the Systems Management API for software provisioning of SAP S/4HANA system over existing infrastructure (for example, virtual machines, network configuration, load balancers, DNS hostnames resolution, and so on) created outside SAP Cloud Appliance Library. For more information about the API methods, go to <u>SAP Business Accelerator Hub</u>.